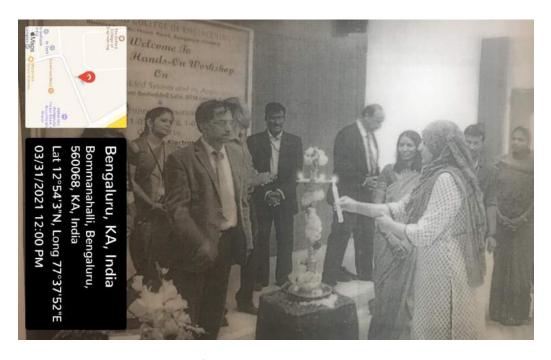

s Kits they can buy from us separately.)

#### Software/ IDF

Free Version of IDE will be installed only for the workshop

#### Study Material

- Relevant PDF
- Certificate of participation

#### What we required to conduct the session

- A computer lab with required nos, of PCs and a projector
- List of registered Participant

#### Thank you

We ensure that our Technical initiative & training programs extremely beneficial for all the participating students. If you have any queries kindly get back to us. We are looking forward to a quick and positive response and a long-term association with your esteemed organization.

For any Further details please contact us:

Thanks & Regards, Sanjay Kumar Bhagat Email: info@jyotielabs.com Mob: 9845615462



Workshop on MSP 430 with VENJAY Automation



Inauguration of workshop on MSP 430 with VENJAY Automation





#### The Oxford College of Engineering

#### **Department of MCA**

#### **CIRCULAR**

This is to inform that All the students of MCA Final Year must attend Project Internship Guidance Training Session conducted by Mr. Abhilash Gupta from M/s. MadMac Technology on 15<sup>th</sup> December 2018

Venue: 6<sup>th</sup> Floor MCA Seminar hall

Speaker: Mr. Abhishek Gupta, Project Lead

Date and Time: 15 December 2018 [ 10:00-11:45 AM]

#### Copy to:

- 1. Principal
- 2. Principal Office
- 3. Dept File





#### The Oxford College of Engineering Department of MCA

#### Talk on Final Year Project Internship Guidance

Name of the Guest Speaker: Mr. Abhilash Gupta, Team Lead

Title: Opportunities for MCA Final Year Project Internshi