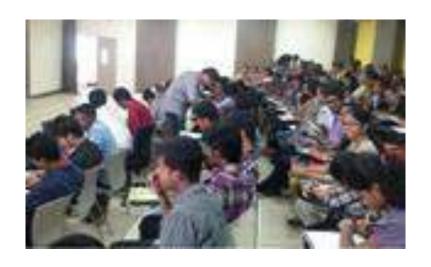

#### **Report on Cyber Security**

With the respect of MoU between the Department of Information Science & Engineering, The Oxford College of Engineering and Cloud Enabled Pvt Ltd, Bengaluru, Guest lecture on "Cyber Security" was organized in the college on 10<sup>th</sup> April 2017.

Mr. Laxmikant Pratap Gudupaty and Mr. Prateek Vutkur from Cloud Enabled Pvt Ltd, Bengaluru were the resource persons. Various challenges on security were covered and Students of eighth and sixth semester actively attended and had interactive session with the resource persons.