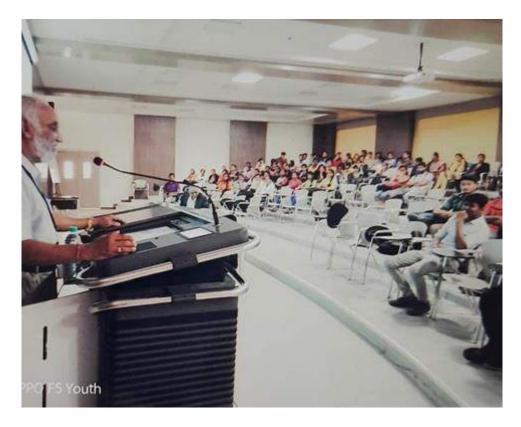

#### **Report on Cyber Security**

With the respect of MoU between the Department of Information Science & Engineering, The Oxford College of Engineering and Cloud Enabled Pvt Ltd, Bengaluru, Guest lecture on "Cyber Security" was organized in the college on 10<sup>th</sup> April 2017.

Mr. Laxmikant Pratap Gudupaty and Mr. Prateek Vutkur from Cloud Enabled Pvt Ltd, Bengaluru were the resource persons. Various challenges on security were covered and Students of eighth and sixth semester actively attended and had interactive session with the resource persons.

Mr. Laxmikant delivering lecture to students on Cyber Security (10/4/2017)

Children's Education Society (Regd)

3