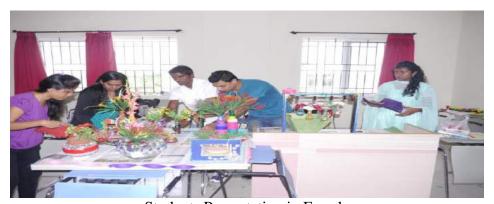

The speaker also judged the event of model-making "Bio-Resonance" conducted by the students of Biotechnology Department on the same day.

Students were enthusiastic to learn about industry mode of working and interacted with the speaker about their projects in natural products and the trend in biomedical applications. It was well informative, interactive and opened up new research options.