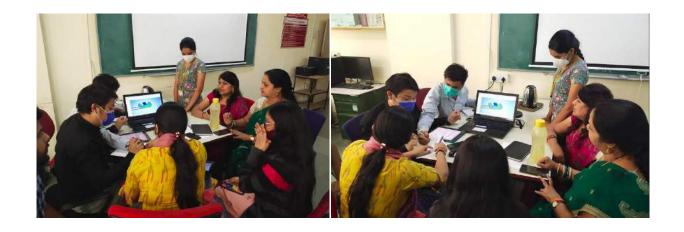

|                     | Dr. Preeta sharan(Faculty)  | 7. Maray  |
| 6     |                     | Mr. Jayraj. N(Faculty)      | NW        |

Professor & HOD of EAC Engineer
The Oxford College of Engineer
Borgmananalli, Bangelore-560 ff

# A report on Automatic mask and Medicine vending Machine with automatic hand sanitizer and refilling for COVID-19

The project is very useful & innovative to face todays problem what people are facing with corona virus and can maintain precautions regarding the same. In this project ultraviolet rays plays an important role to kill the corona virus and there by helps to minimize the spreading of the same.



Presentation on Automatic mask & medicine vending machine with Automatic hand sanitizer and refilling(covid – 19)



Result analysis of the project



Discussion on developing a Vending machine device

Professor & HOD of Eac Engineer
The Oxford College of Engineer
Bommananalli, Bangalore-560 6

### MOU2

### **Department of ECE**

## The Oxford College of Engineering

### Circular

Date: 09/08/2020

It is to inform that , a technical talk is arranged on "Manuscript preparation for SCI publication" by Dr. kamrul hasan ,the Universiti Kebangsaan, Malaysia on 10<sup>th</sup> August 2020.

Venue: online

Timings: 7:30am- 08-30pm

Professor & HOD of EAC Engineer
The Oxford College of Engineer
Bommananalli, Bangalore-560 (1)

PRINCIPAL

- Congratulations

## List of the students/faculty and Signature who attended

# THE OXFORD COLLEGE OF ENGINEERING HOSUR ROAD, BOMMANAHALLI, BANGALORE - 68

DEPARTMENT OF ELECTRONICS AND COMMUNICATION ENGINEE