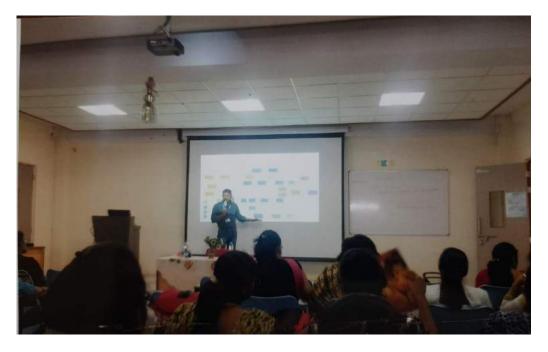

#### Expert lecture report on

"Isolation, characterization and biological screening of natural compounds using biochemical assays"

2nd November 2018

#### Objectives of the lecture:

 Lecture aimed at providing practical insight into natural product research methodologies followed in biotechnology industries.

An Expert lecture was organized on "Isolation, characterization and biological screening of natural compounds using biochemical assays" by Mr. Sidarth Dubey, Managing Director, Bengaluru, on 2<sup>nd</sup> November for VII, V and III semester students of Biotechnology Department. This lecture mainly concentrated on the practical aspects of natural product research in the biotechnology industry.

The speaker illustrated the processes involved in natural products research as isolation techniques, characterization of chemical compounds and the biological screening using biochemical assays. He talked about the extraction procedures as well as assays commonly followed for studying the biological applications of natural compounds.

The speaker also judged the event of model-making "Bio-Resonance" conducted by the students of Biotechnology Department on the same day.

Students were enthusiastic to learn about industry mode of working and interacted with the speaker about their projects in natural products and the trend in biomedical applications. It was well informative, interactive and opened up new research options.