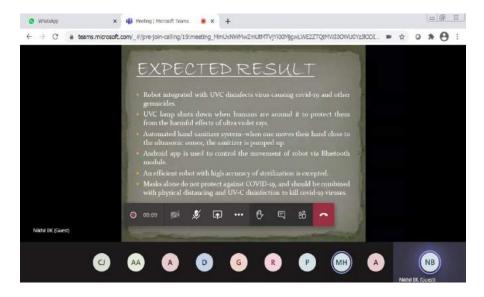

| Jan San   |
| 5     |                     | Dr. Preeta sharan(Faculty)  | 7. Maray  |
| 6     |                     | Mr. Jayraj. N(Faculty)      | NW        |

Professor & HOD of EAC Engineer
The Oxford College of Engineer
Borgmananalli, Bangelore-560 ff

# A report on Automatic mask and Medicine vending Machine with automatic hand sanitizer and refilling for COVID-19

The project is very useful & innovative to face todays problem what people are facing with corona virus and can maintain precautions regarding the same. In this project ultraviolet rays plays an important role to kill the corona virus and there by helps to minimize the spreading of the same.



Presentation on Automatic mask & medicine vending machine with Automatic hand sanitizer and refilling(covid – 19)



Result analysis of the project



Discussion on developing a Vending machine device

Professor & HOD of Eac Engineer
The Oxford College of Engineer
Bommananalli, Bangalore-560 6

### MOU2

### **Department of ECE**

## The Oxford College of Engineering

### Circular

Date: 09/08/2020

It is to inform that , a technical talk is arranged on "Manuscript preparation for SCI publication" by Dr. kamrul hasan ,the Universiti Kebangsaan, Malaysia on 10<sup>th</sup> August 2020.

Venue: online

Timings: 7:30am- 08-30pm

Professor & HOD of EAC Engineer
The Oxford College of Engineer
Bommananalli, Bangalore-560 (1)

PRINCIPAL

- Congratulations

## List of the students/faculty and Signature who attended

# THE OXFORD COLLEGE OF ENGINEERING HOSUR ROAD, BOMMANAHALLI, BANGALORE - 68

DEPARTMENT OF ELE