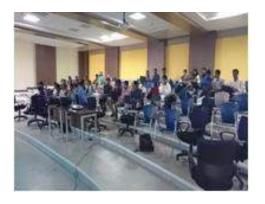

#### **Report on Cyber Security**

With the respect of MoU between the Department of Information Science & Engineering, The Oxford College of Engineering and Cloud Enabled Pvt Ltd, Bengaluru, Guest lecture on "Cyber Security" was organized in the college on 10<sup>th</sup> April 2017.

Mr. Laxmikant Pratap Gudupaty and Mr. Prateek Vutkur from Cloud Enabled Pvt Ltd, Bengaluru were the resource persons. Various challenges on security were covered and Students of eighth and sixth semester actively attended and had interactive session with the resource persons.

Mr. Laxmikant delivering lecture to students on Cyber Security (10/4/2017)

Children's Education Society (Regd)

3