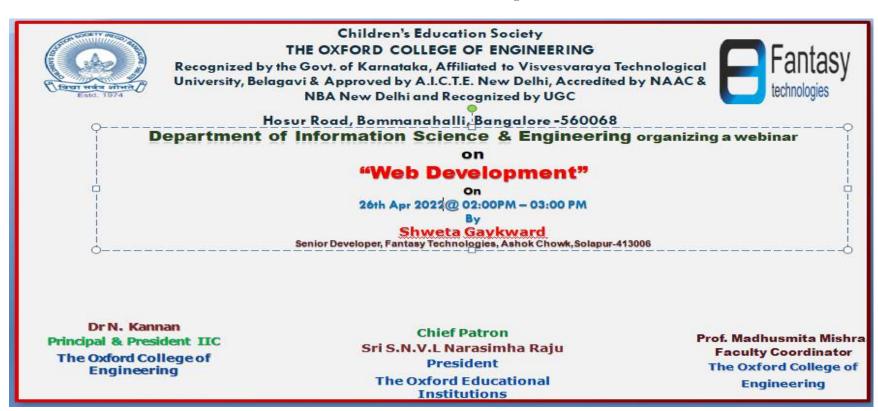

|
| h5     | Thind    | 16 X701868   | Sathy your round     | SALA            |
| 16     | Tank     |              | 2 mg                 |                 |
| 47     | Thed     | 10000078099  | Prahallad S.P        | Og 90           |
| 48     | Thiad    | 10010TS051   | Roghinh P            | 10 0            |
| 49     | Theat    | 10xx074060   | Praglanth.           |                 |
|        |          | 2,00         |                      |                 |

HOD IIC coordinator. Hepresident Billiner.





# Children's Education Society ® THE OXFORD COLLEGE OF ENGINEERING

Hosur Road, Bommanahalli, Bengaluru-560 068

Website:www.theoxford.edu

(Approved by AICTE, New Delhi, Accredited by NBA, NAAC, New Delhi & Affiliated to VTU, Belgaum)

### Webinar on "Web development"





The Oxford college of Engineering, Bengaluru- with Department of Information Science and Engineering organized a webinar on "Web Development" by Ms. Shweta Gayakward, Senior Developer, Fantasy Technologies, Ashok Chowk, Solapur-413006 from 2:00pm to 3:00 pm through online mode using Cisco Webex.

The speaker explained the following points on **Web Development**: What to put on the web site?

- Who will host it?
- How to make it interactive?
- How to code it?
- How to create search engine friendly web site?
- How to secure the source code frequently?
- Will the web site design display well in different browsers?
- Will the navigation menus be easy to use?
- Will the web site loads quickly?
- How easily will the site pages print?
- How easily will visitors find important details specific