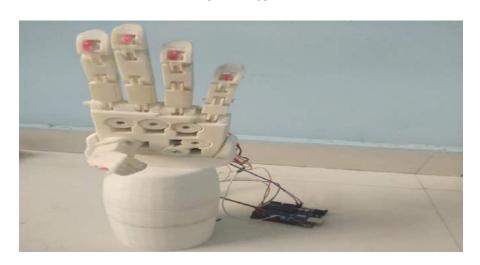

10X19EC033 | KISHORE BABU A .               |
| 34   | 10X19EC034 | KUMARVAMSHI CH , LINELELLY     |
| 35   | 10X19EC035 | LAXMIPRATHYUSHA Lu Xunidan     |
| 36   | 10X19EC036 | K S LOKESHWARAN.               |
| 37   | 10X19EC037 | MPRAGATHI Mpragalt             |

Professor & HOD of EAC Engineer
The Oxford College of Engineer
Bormananalli, Bangalore-560 ff

#### A report on student project under advice of Petritian Creation Private ltd.

Some batches of the students have done final year project using 3D-printer for multipurpose robotic hand. It was very useful product for the agriculture application & in medical health care. Another batch has fabricated human skull for the hidden camera using 3D-printer. Another batch is fabricating device using hand gripped device.



**3D-Printer** 



Hand gripped device

Professor & HOD of EAC Engineer
The Oxford College of Engineer
Bommananalli, Bangalore-560 (:

#### MOU4

#### **Department of ECE**

#### The Oxford College of Engineering

#### Circular

It is to inform the B.Tech Students are doing final year project with 3D printer based device for handgripped measurement and Robotic arm.

Venue: R&D centre, Dept of ECE

Professor & HOD of ExC Engineer
The Oxford College of Engineer
Bommananalli, Bangalore - 560 ff

## List of the students/faculty and Signature who attended

| S.NO. | USN        | NAME            | Sign    |
|-------|------------|-----------------|---------|
| 1     | 10X17EC063 | Sumeet kulkarni | June He |
| 2     | 10X17EC057 | Sharan A        | d       |
| 3     | 10X17EC065 | Sushma P Kamath | - Aurun |
| 4