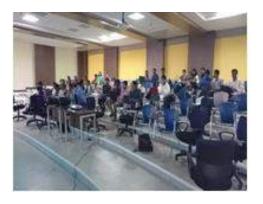

#### Objectives of the lecture:

 Lecture aimed at providing practical insight into natural product research methodologies followed in biotechnology industries.

An Expert lecture was organized on "Isolation, characterization and biological screening of natural compounds using biochemical assays" by Mr. Sidarth Dubey, Managing Director, Bengaluru, on 2<sup>nd</sup> November for VII, V and III semester students of Biotechnology Department. This lecture mainly concentrated on the practical aspects of natural product research in the biotechnology industry.

The speaker illustrated the processes involved in natural products research as isolation techniques, characterization of chemical compounds and the biological screening using biochemical assays. He talked about the extraction procedures as well as assays commonly followed for studying the biological applications of natural compounds.

The speaker also judged the event of model-making "Bio-Resonance" conducted by the students of Biotechnology Department on the same day.

Students were enthusiastic to learn about industry mode of working and interacted with the speaker about their projects in natural products and the trend in biomedical applications. It was well informative, interactive and opened up new research options.