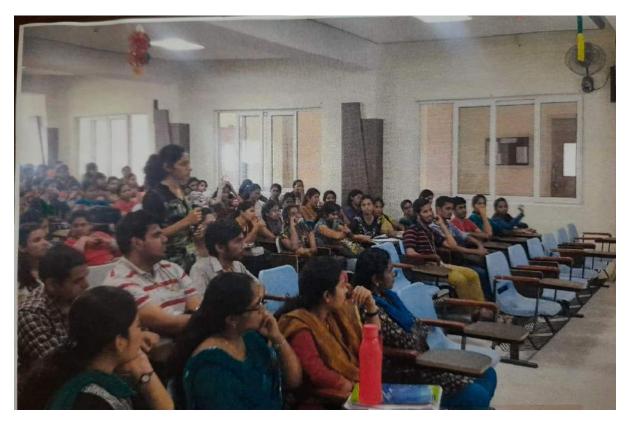

Mr. Laxmikant delivering lecture to students on Cyber Security (10/4/2017)

Children's Education Society (Regd)

3