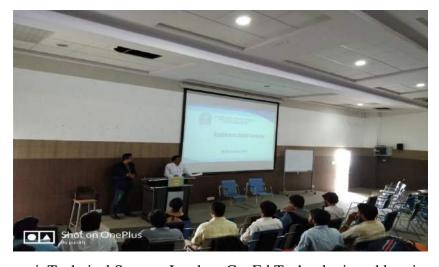

### **Guest Lecture on "CYBER SECURITY"**

This is to inform all faculty and students of B.E 6<sup>th</sup> & 8<sup>th</sup> SEM, there will be a Guest Lecture on "Cyber Security" which is scheduled on April 10<sup>th</sup>, 2017 (Monday) from 2.15 pm to 4:15 pm in IV Floor Seminar Hall. The resource persons are Mr. Laxmikant Pratap Gudupaty & Mr. Prateek Vutkur,

#### **Report on Cyber Security**

With the respect of MoU between the Department of Information Science & Engineering, The Oxford College of Engineering and Cloud Enabled Pvt Ltd, Bengaluru, Guest lecture on "Cyber Security" was organized in the college on 10<sup>th</sup> April 2017.

Mr. Laxmikant Pratap Gudupaty and Mr. Prateek Vutkur from Cloud Enabled Pvt Ltd, Bengaluru were the resource persons. Various challenges on security were covered and Students of eighth and sixth semester actively attended and had interactive session with the resource persons.