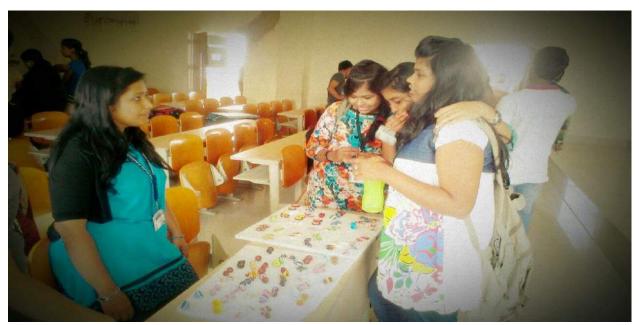

#### Objectives of the lecture:

 Lecture aimed at providing practical insight into natural product research methodologies followed in biotechnology industries.

An Expert lecture was organized on "Isolation, characterization and biological screening of natural compounds using biochemical assays" by Mr. Sidarth Dubey, Managing Director, Bengaluru, on 2<sup>nd</sup> November for VII, V and III semester students of Biotechnology Department. This lecture mainly concentrated on the practical aspects of natural product research in the biotechnology industry.

The speaker illustrated the processes involved in natural products research as isolation techniques, characterization of chemical compounds and the biological screening using biochemical assays. He talked about the extraction procedures as well as assays commonly followed for studying the biological applications of natural compounds.

The speaker also judged the event of model-making "Bio-Resonance" conducted by the students of Biotechnology Department on the same day.

Students were enthusiastic to learn about industry mode of working and interacted with the speaker about their projects in natural products and the trend in biomedical applications. It was well informative, interactive and opened up new research options.