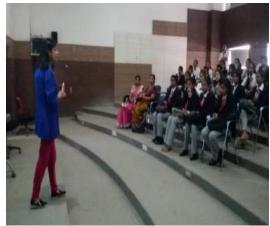

#### **Report on Cyber Security**

With the respect of MoU between the Department of Information Science & Engineering, The Oxford College of Engineering and Cloud Enabled Pvt Ltd, Bengaluru, Guest lecture on "Cyber Security" was organized in the college on 10<sup>th</sup> April 2017.

Mr. Laxmikant Pratap Gudupaty and Mr. Prateek Vutkur from Cloud Enabled Pvt Ltd, Bengaluru were the resource persons. Various challenges on security were covered and Students of eighth and sixth semester actively attended and had interactive session with the resource persons.

Mr. Laxmikant delivering lecture to students on Cyber Security (10/4/2017)

Children's Education Society (Regd)

3