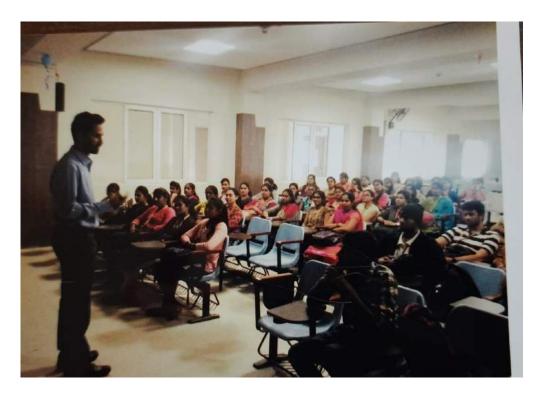

#### **Report on Cyber Security**

With the respect of MoU between the Department of Information Science & Engineering, The Oxford College of Engineering and Cloud Enabled Pvt Ltd, Bengaluru, Guest lecture on "Cyber Security" was organized in the college on 10<sup>th</sup> April 2017.

Mr. Laxmikant Pratap Gudupaty and Mr. Prateek Vutkur from Cloud Enabled Pvt Ltd, Bengaluru were the resource persons. Various challenges on security were covered and Students of eighth and sixth semester actively attended and had interactive session with the resource persons.

Mr. Laxmikant delivering lecture to students on Cyber Security (10/4/2017)

Children's Education Society (Regd)

3