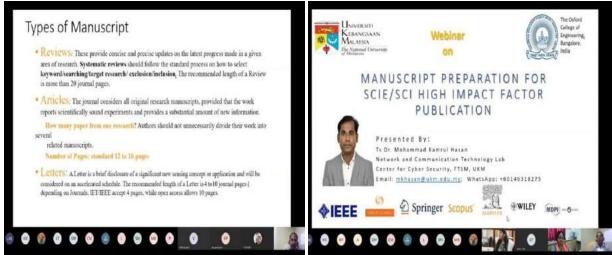

EC036 | NIKHIL B K                          |               |
| 31.    | 10X17EC037 | NISARGA B                           | Misan         |
| 32.    | 1OX16EC056 | S KARTHIK                           | 100           |
| 33.    | 1OX16EC023 | JYOTHI AM (15 SCHEME                | 7.            |
| 34.    | 1OX15EC028 | DHARMENDAR SINGH CHAUHAN(15 SCHEME) | Dhan          |
| 35.    | 10X17EC402 | KAVYA BTYI5 SCHEME                  | Kowsk         |
| 36.    | 10X16EC402 | ARINDAM ISLAM(15 SCHEME             | - Ken         |
| 37.    | 10X15EC010 | AMIT KUMAR(15 SCHEME                | Amet          |
| 31.    | TOATSECOTO | AMIT KUMAMIT SCHEME                 | Lange         |

Type text here

Professor & HOD of E&C Engineer
The Oxford College of Engineer
Bornmananalli, Bangalore-560 0





An interactive session on technical paper writing

Professor & HOD of Eac Engineer
The Oxford College of Engineering
Borgmananalli, Bangalore-560 0





## LETTER OF INTENT FOR COLLABORATION BETWEEN UNIVERSITI KEBANGSAAN MALAYSIA AND The Oxford College of Engineering, Bangalore, India

In order to promote the mutual interests between the parties, Universiti Kebangsaan Malaysia represented by its Faculty of Information Science and Technology, and The Oxford College of Engineering, Bangalore, India agree to exercise their best efforts to develop the research work, publication and funding application.

Both parties shall appoint a coordinator from each party for the development and management of Joint activities.

Details for the implementation of specific projects will be mutually develope