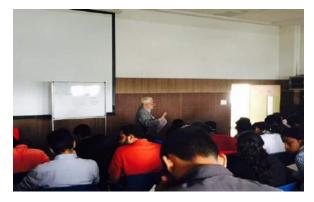

#### **Report on Cyber Security**

With the respect of MoU between the Department of Information Science & Engineering, The Oxford College of Engineering and Cloud Enabled Pvt Ltd, Bengaluru, Guest lecture on "Cyber Security" was organized in the college on 10<sup>th</sup> April 2017.

Mr. Laxmikant Pratap Gudupaty and Mr. Prateek Vutkur from Cloud Enabled Pvt Ltd, Bengaluru were the resource persons. Various challenges on security were covered and Students of eighth and sixth semester actively attended and had interactive session with the resource persons.

Mr. Laxmikant delivering lecture to students on Cyber Security (10/4/2017)

Children's Education Society (Regd)

3