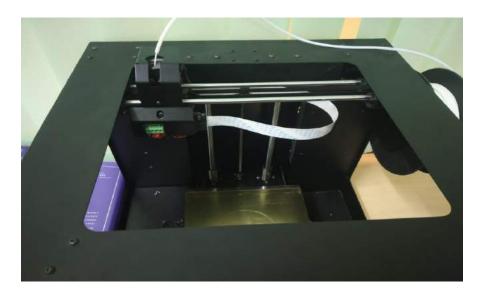

|
| 33   | 10X19EC033 | KISHORE BABU A .               |
| 34   | 10X19EC034 | KUMARVAMSHI CH , LINELELLY     |
| 35   | 10X19EC035 | LAXMIPRATHYUSHA Lu Xunidan     |
| 36   | 10X19EC036 | K S LOKESHWARAN.               |
| 37   | 10X19EC037 | MPRAGATHI Mpragalt             |

Professor & HOD of EAC Engineer
The Oxford College of Engineer
Bormananalli, Bangalore-560 ff

#### A report on student project under advice of Petritian Creation Private ltd.

Some batches of the students have done final year project using 3D-printer for multipurpose robotic hand. It was very useful product for the agriculture application & in medical health care. Another batch has fabricated human skull for the hidden camera using 3D-printer. Another batch is fabricating device using hand gripped device.



**3D-Printer** 



Hand gripped device

Professor & HOD of EAC Engineer
The Oxford College of Engineer
Bommananalli, Bangalore-560 (:

#### MOU4

#### **Department of ECE**

#### The Oxford College of Engineering

#### Circular

It is to inform the B.Tech Students are doing final year project with 3D printer based device for handgripped measurement and Robotic arm.

Venue: R&D centre, Dept of ECE

Professor & HOD of ExC Engineer
The Oxford College of Engineer
Bommananalli, Bangalore - 560 ff

## List of the students/faculty and Signature who attended

| S.NO. | USN        | NAME            | Sign    |
|-------|------------|-----------------|---------|
| 1     | 10X17EC063 | Sumeet kulkarni | June He |
| 2     | 10X17EC057 | Sharan A        | d       |
| 3     | 10X17EC065 | Sushma P Kama