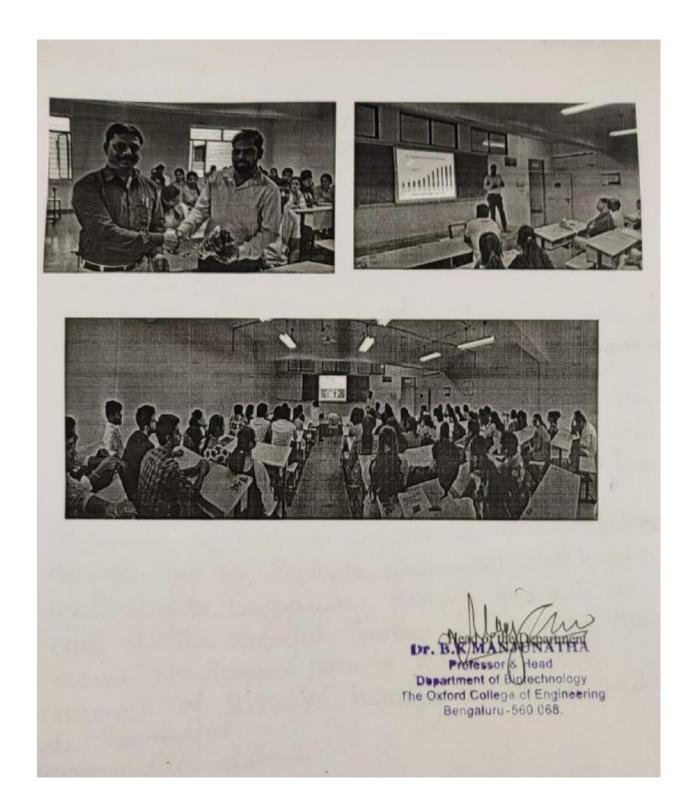

#### Expert lecture report on

"Isolation, characterization and biological screening of natural compounds using biochemical assays"

2nd November 2018

#### Objectives of the lecture:

 Lecture aimed at providing practical insight into natural product research methodologies followed in biotechnology industries.

An Expert lecture was organized on "Isolation, characterization and biological screening of natural compounds using biochemical assays" by Mr. Sidarth Dubey, Managing Director, Bengaluru, on 2<sup>nd</sup> November for VII, V and III semester students of Biotechnology Department. This lecture mainly concentrated on the practical aspects of natural product research in the biotechnology industry.

The speaker illustrated the processes involved in natural products research as isolation techniques, characterization of chemical compounds and the biological screening using biochemical assays. He talked about the extraction procedures as well as assays commonly followed for studying the biological applications of natural compounds.

The speaker also judged the event of model-making "Bio-Resonance" conducted by the students of Biotechnology Department on the same day.

Students were enthusiastic to learn about industry mode of working and interacted with the speaker about their projects in natural products and the trend in biomedical applications. It was well informative, interactive and opened up new research options.