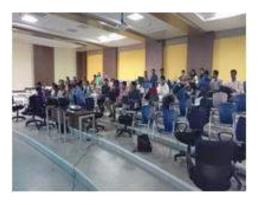

#### **Report on Cyber Security**

With the respect of MoU between the Department of Information Science & Engineering, The Oxford College of Engineering and Cloud Enabled Pvt Ltd, Bengaluru, Guest lecture on "Cyber Security" was organized in the college on 10<sup>th</sup> April 2017.

Mr. Laxmikant Pratap Gudupaty and Mr. Prateek Vutkur from Cloud Enabled Pvt Ltd, Bengaluru were the resource persons. Various challenges on security were covered and Students of eighth and sixth semester actively attended and had interactive session with the resource persons.

Mr. Laxmikant delivering lecture to students on Cyber Security (10/4/2017)

Children's Education Society (Regd)

3