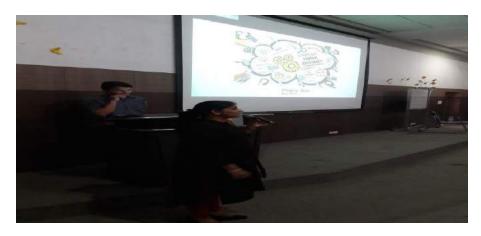

#### **Report on Cyber Security**

With the respect of MoU between the Department of Information Science & Engineering, The Oxford College of Engineering and Cloud Enabled Pvt Ltd, Bengaluru, Guest lecture on "Cyber Security" was organized in the college on 10<sup>th</sup> April 2017.

Mr. Laxmikant Pratap Gudupaty and Mr. Prateek Vutkur from Cloud Enabled Pvt Ltd, Bengaluru were the resource persons. Various challenges on security were covered and Students of eighth and sixth semester actively attended and had interactive session with the resource persons.

Mr. Laxmikant delivering lecture to students on Cyber Security (10/4/2017)

Children's Education Society (Regd)

3