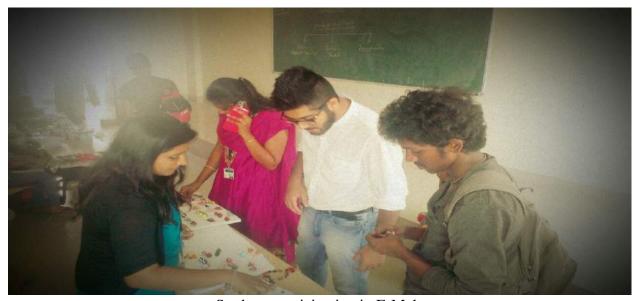

#### Objectives of the lecture:

 Lecture aimed at providing practical insight into natural product research methodologies followed in biotechnology industries.

An Expert lecture was organized on "Isolation, characterization and biological screening of natural compounds using biochemical assays" by Mr. Sidarth Dubey, Managing Director, Bengaluru, on 2<sup>nd</sup> November for VII, V and III semester students of Biotechnology Department. This lecture mainly concentrated on the practical aspects of natural product research in the biotechnology industry.

The speaker illustrated the processes involved in natural products research as isolation techniques, characterization of chemical compounds and the biological screening using biochemical assays. He talked about the extraction procedures as well as assays commonly followed for studying the biological applications of natural compounds.

The speaker also judged the event of model-making "Bio-Resonance" conducted by the students of Biotechnology Department on the same day.

Students were enthusiastic to learn about industry mode of working and interacted with the speaker about their projects in natural products and the trend in biomedical applications. It was well informative, interactive and opened up new research options.