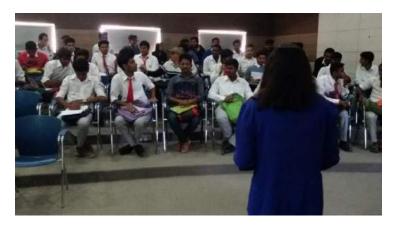

Mr. Laxmikant Pratap Gudupaty and Mr. Prateek Vutkur from Cloud Enabled Pvt Ltd, Bengaluru were the resource persons. Various challenges on security were covered and Students of eighth and sixth semester actively attended and had interactive session with the resource persons.

Mr. Laxmikant delivering lecture to students on Cyber Security (10/4/2017)

Children's Education Society (Regd)

3