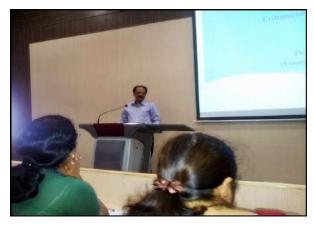

#### **Report on Cyber Security**

With the respect of MoU between the Department of Information Science & Engineering, The Oxford College of Engineering and Cloud Enabled Pvt Ltd, Bengaluru, Guest lecture on "Cyber Security" was organized in the college on 10<sup>th</sup> April 2017.

Mr. Laxmikant Pratap Gudupaty and Mr. Prateek Vutkur from Cloud Enabled Pvt Ltd, Bengaluru were the resource persons. Various challenges on security were covered and Students of eighth and sixth semester actively attended and had interactive session with the resource persons.

Mr. Laxmikant delivering lecture to students on Cyber Security (10/4/2017)

Children's Education Society (Regd)

3