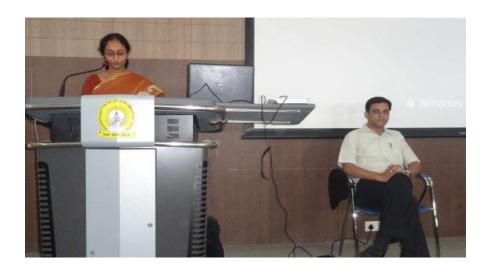

#### **Report on Cyber Security**

With the respect of MoU between the Department of Information Science & Engineering, The Oxford College of Engineering and Cloud Enabled Pvt Ltd, Bengaluru, Guest lecture on "Cyber Security" was organized in the college on 10<sup>th</sup> April 2017.

Mr. Laxmikant Pratap Gudupaty and Mr. Prateek Vutkur from Cloud Enabled Pvt Ltd, Bengaluru were the resource persons. Various challenges on security were covered and Students of eighth and sixth semester actively attended and had interactive session with the resource persons.

Mr. Laxmikant delivering lecture to students on Cyber Security (10/4/2017)

Children's Education Society (Regd)

3