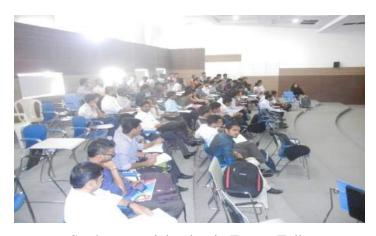

#### **Report on Cyber Security**

With the respect of MoU between the Department of Information Science & Engineering, The Oxford College of Engineering and Cloud Enabled Pvt Ltd, Bengaluru, Guest lecture on "Cyber Security" was organized in the college on 10<sup>th</sup> April 2017.

Mr. Laxmikant Pratap Gudupaty and Mr. Prateek Vutkur from Cloud Enabled Pvt Ltd, Bengaluru were the resource persons. Various challenges on security were covered and Students of eighth and sixth semester actively attended and had interactive session with the resource persons.