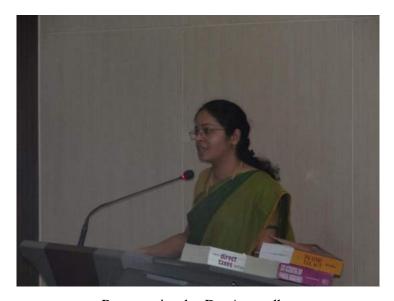

#### **Report on Cyber Security**

With the respect of MoU between the Department of Information Science & Engineering, The Oxford College of Engineering and Cloud Enabled Pvt Ltd, Bengaluru, Guest lecture on "Cyber Security" was organized in the college on 10<sup>th</sup> April 2017.

Mr. Laxmikant Pratap Gudupaty and Mr. Prateek Vutkur from Cloud Enabled Pvt Ltd, Bengaluru were the resource persons. Various challenges on security were covered and Students of eighth and sixth semester actively attended and had interactive session with the resource persons.

Mr. Laxmikant delivering lecture to students on Cyber Security (10/4/2017)

Children's Education Society (Regd)

3