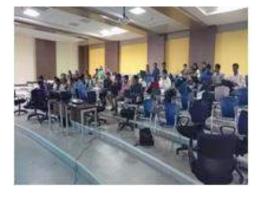

Mr. Laxmikant Pratap Gudupaty and Mr. Prateek Vutkur from Cloud Enabled Pvt Ltd, Bengaluru were the resource persons. Various challenges on security were covered and Students of eighth and sixth semester actively attended and had interactive session with the resource persons.

Mr. Laxmikant delivering lecture to students on Cyber Security (10/4/2017)

Children's Education Society (Regd)

3