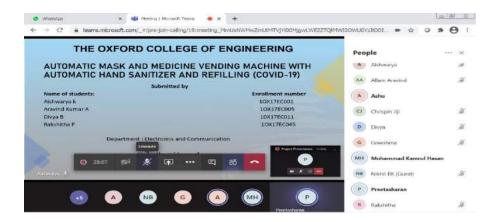

| 10X17EC011          | Divya B                     | OL.       |
| 4 .   | 10X17EC045          | Rakshitha P                 | Jan San   |
| 5     |                     | Dr. Preeta sharan(Faculty)  | 7. Maray  |
| 6     |                     | Mr. Jayraj. N(Faculty)      | NW        |

Professor & HOD of EAC Engineer
The Oxford College of Engineer
Borgmananalli, Bangelore-560 ff

# A report on Automatic mask and Medicine vending Machine with automatic hand sanitizer and refilling for COVID-19

The project is very useful & innovative to face todays problem what people are facing with corona virus and can maintain precautions regarding the same. In this project ultraviolet rays plays an important role to kill the corona virus and there by helps to minimize the spreading of the same.



Presentation on Automatic mask & medicine vending machine with Automatic hand sanitizer and refilling(covid – 19)



Result analysis of the project



Discussion on developing a Vending machine device

Professor & HOD of Eac Engineer
The Oxford College of Engineer
Bommananalli, Bangalore-560 6

### MOU2

### **Department of ECE**

## The Oxford College of Engineering

### Circular

Date: 09/08/2020

It is to inform that , a technical talk is arranged on "Manuscript preparation for SCI publication" by Dr. kamrul hasan ,the Universiti Kebangsaan, Malaysia on 10<sup>th</sup> August 2020.

Venue: online

Timings: 7:30am- 08-30pm

Professor & HOD of EAC Engineer
The Oxford College of Engineer
Bommananalli, Bangalore-560 (1)

PRINCIPAL

- Congratulations

## List of the students/faculty and Si