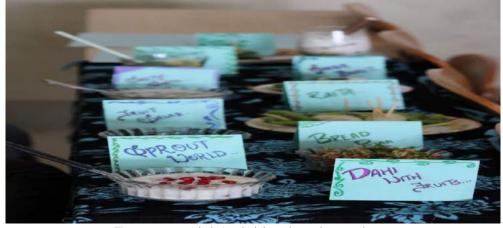

#### Objectives of the lecture:

 Lecture aimed at providing practical insight into natural product research methodologies followed in biotechnology industries.

An Expert lecture was organized on "Isolation, characterization and biological screening of natural compounds using biochemical assays" by Mr. Sidarth Dubey, Managing Director, Bengaluru, on 2<sup>nd</sup> November for VII, V and III semester students of Biotechnology Department. This lecture mainly concentrated on the practical aspects of natural product research in the biotechnology industry.

The speaker illustrated the processes involved in natural products research as isolation techniques, characterization of chemical compounds and the biological screening using biochemical assays. He talked about the extraction procedures as well as assays commonly followed for studying the biological applications of natural compounds.

The speaker also judged the event of model-making "Bio-Resonance" conducted by the students of Biotechnology Department on the same day.

Students were enthusiastic to learn about industry mode of working and interacted with the speaker about their projects in natural products and the trend in biomedical applications. It was well informative, interactive and opened up new research options.