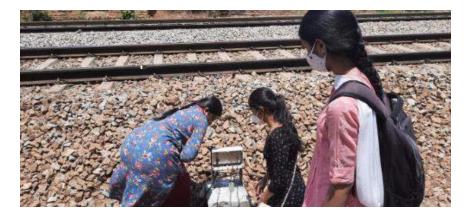

ly monitoring the 2 trains on the same track. With the respect of MOU between the Department of ECE, TOCE, and the Lab to Market Pvt.ltd IISc,Bangalore, a group of final year students are doing internship on "Remote Monitoring of Rail wheel model 20<sup>th</sup> December 2020. Trainer from Lab to Market trained them on the field site at Yellahanka railway station, to monitor the actual train passing on the track and taken the reading of FBG based optical sensor for Rail wheel experiment. In this way they found the graph for good wheel and bad wheel. Which will help Indian railway to replace the bad wheel accurately so that it can save the passenger life. For this programme, 6 students participated and still they are continuing the project for further analysis of AXLE counetr for railway.



Final year students visited railway site and took the readings for Rail wheel impact.



Observing load impact on optical sensor.

Professor & HOD of Exc Engineer
The Oxford College of Engineer
Bornmananalli, Bangalore - 560 ff



### OHILDHEN'S EDUCATION BOCKETY (Hegd.)

Administrative Office :

Lat Phase, J.P. Nagar, Bengalum - 500 078. (c): 080 -30410501 - 502 Fax: 080 2654 8658

## THE OXFORD COLLEGE OF ENGINEERING

(Herequired by the Chief of Kamalaka, Affiliated to Vievesvaraya Technological University, Belagari & Apparently, ATC 1 to New Delhi, Americalistical by DAAC & FIBA New Delhi and Recognized by UGC under section 2(f))

Hommanahalli, Hosur Hoad, Bongaluru - 560 068. C : 080 302 1060 | 7 802 7 804 7 736 | Fax: 25730551 7 30219629 E-mall: ongpilnelpal@theoxford.edu | Web: www