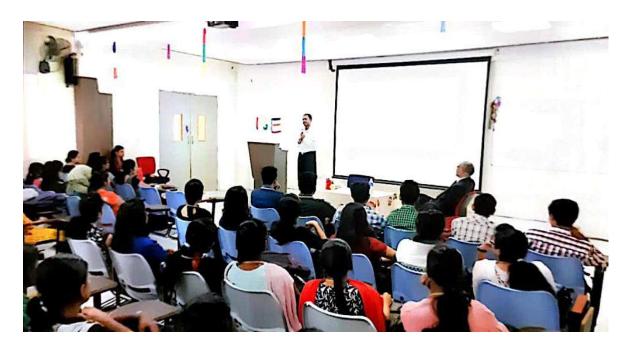

#### **Report on Cyber Security**

With the respect of MoU between the Department of Information Science & Engineering, The Oxford College of Engineering and Cloud Enabled Pvt Ltd, Bengaluru, Guest lecture on "Cyber Security" was organized in the college on 10<sup>th</sup> April 2017.

Mr. Laxmikant Pratap Gudupaty and Mr. Prateek Vutkur from Cloud Enabled Pvt Ltd, Bengaluru were the resource persons. Various challenges on security were covered and Students of eighth and sixth semester actively attended and had interactive session with the resource persons.

Mr. Laxmikant delivering lecture to students on Cyber Security (10/4/2017)

Children's Education Society (Regd)

3